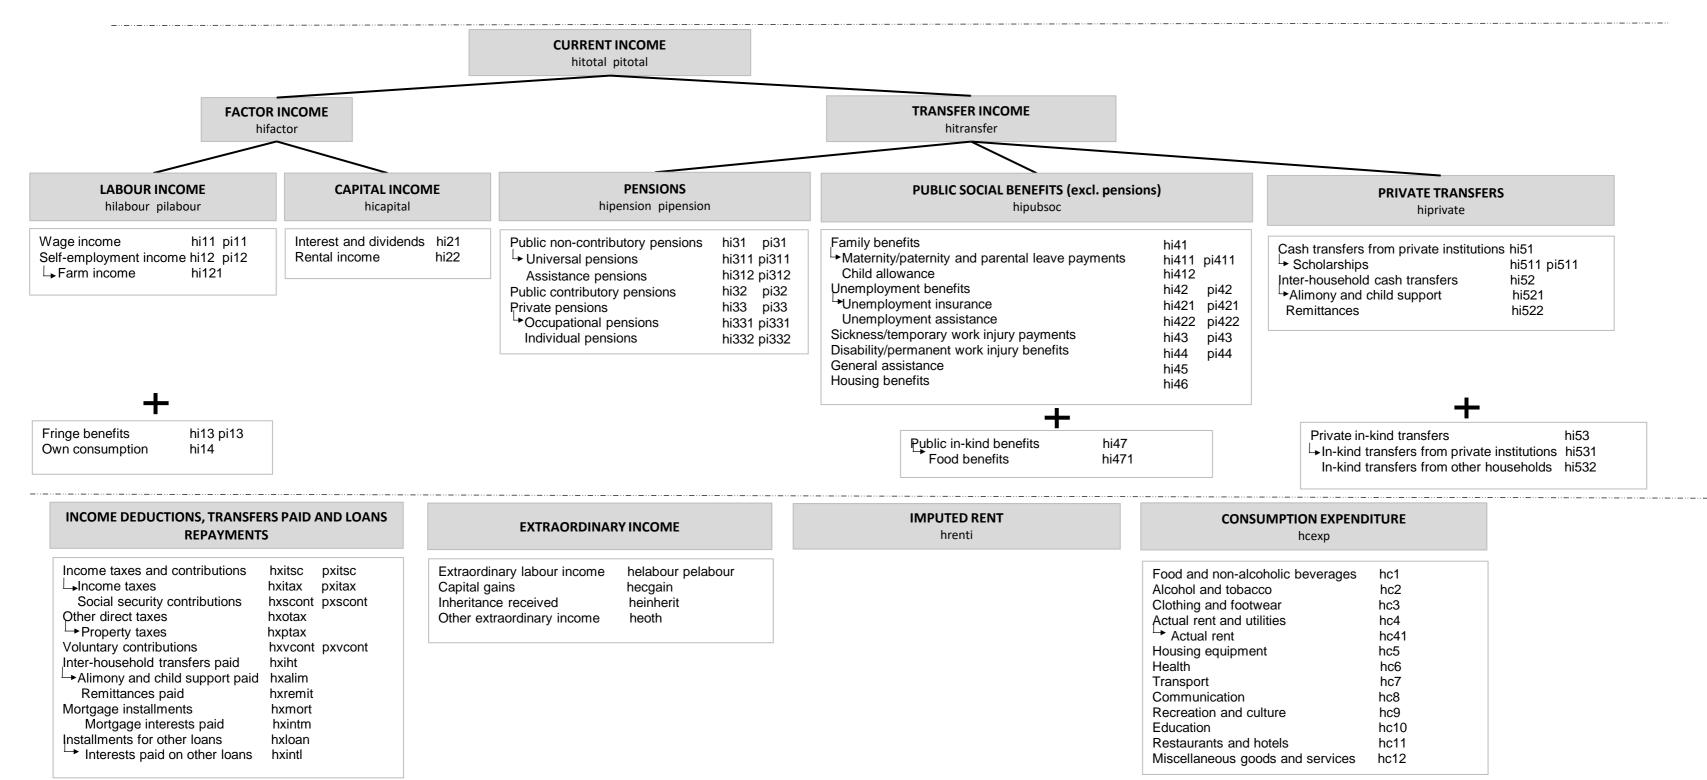

boea bolc bocc(1/2)\_c bocs\_c bocd(1/2)\_c boef\_c 

| ASSETS AND LIABILITIES                                                                                                                                                                                                                                                                 |                                                                                                     |                                                                                                                                                                                                                                                                                                                       |                                                     |                                                                                                                                                                                                                                                     |                                                                                                          |                                                                                                                                                                             |
|----------------------------------------------------------------------------------------------------------------------------------------------------------------------------------------------------------------------------------------------------------------------------------------|-----------------------------------------------------------------------------------------------------|-----------------------------------------------------------------------------------------------------------------------------------------------------------------------------------------------------------------------------------------------------------------------------------------------------------------------|-----------------------------------------------------|-----------------------------------------------------------------------------------------------------------------------------------------------------------------------------------------------------------------------------------------------------|----------------------------------------------------------------------------------------------------------|-----------------------------------------------------------------------------------------------------------------------------------------------------------------------------|
| ASSETS<br>ha                                                                                                                                                                                                                                                                           | LIABILITIES<br>hl                                                                                   |                                                                                                                                                                                                                                                                                                                       | MAJOR ECONOMIC AGGREGATES                           |                                                                                                                                                                                                                                                     |                                                                                                          |                                                                                                                                                                             |
| Non-financial assets<br>Real estate<br>Principal residence<br>Other real estate<br>Non-housing assets<br>Business equity<br>Consumer goods<br>Vehicles<br>Other durables and valuables<br>Other non-financial assets<br>Financial assets (excl. pensions)<br>Deposit accounts and cash | han<br>hanr<br>hanrp<br>hanro<br>hann<br>hannb<br>hannc<br>hanncv<br>hanncd<br>hanno<br>haf<br>hafc | Main breakdown of liabilities (by purpos<br>Real estate liabilities<br>→ Principal residence loans<br>Other real estate loans<br>Non-housing liabilities<br>→Investment loans<br>Consumer goods loans<br>→ Vehicle loans<br>Other loans for goods and consumption<br>Education loans<br>Other non-housing liabilities | hlr<br>hlrp<br>hlro<br>hln<br>hlni<br>hlnc<br>hlncv | Income aggregates<br>Total current income<br>Disposable household income<br>Value of goods and serivices<br>Disposable household cash income<br>Factor income<br>Transfer income<br>Public transfers<br>Universal transfers<br>Assistance transfers | hitotal pitotal<br>dhi<br>hvalgs<br>dhci<br>hifactor<br>hitransfer<br>hpublic<br>hpub_i ppub_i<br>hpub_a | = hifactor + hitransfer<br>= hitotal - hxitsc<br>= hi13 + hi14 + hi47 + hi53<br>= hitotal - hvalgs - hxitsc<br>= hilabour + hicapital<br>= hipension + hipubsoc + hiprivate |
| transaction accounts and cash<br>saving accounts<br>Financial investments<br>Bonds and other debt securities<br>Stocks and other equity                                                                                                                                                | hafct<br>hafcs<br>hafi<br>hafib<br>hafis                                                            | Alternative breakdown of liabilities (by s<br>Institutional loans secured by real estate<br>Secured by principal residence<br>Secured by other real estate                                                                                                                                                            | ecurity)<br>hIsr<br>hIsrp<br>hIsro                  | Consumption aggregates<br>Consumption expenditure<br>Housing costs<br>Wealth aggregates                                                                                                                                                             | hcexp<br>hhouscost                                                                                       | = hc1 + + hc12<br>= hc4 + hxptax + hxmort                                                                                                                                   |
| publicly traded stocks<br>unlisted shares and other equity<br>Investment funds and alternative investments<br>Other non-pension financial assets<br>money owed to household<br>Pension assets and other long-term savings<br>Life insurance and voluntary individual pensions          | hafiss<br>hafiso<br>hafii<br>hafo<br>hafom<br>has pas<br>hasi pasi                                  | Loans not secured by real estate<br>Loans not secured by real estate<br>L_Guaranteed institutional loans<br>Non-guaranteed institutional loans<br>Informal (non-institutional) loans                                                                                                                                  | hlsn<br>hlsng<br>hlsnn<br>hlsni                     | Total assets<br>Total liabilities<br>Disposable net worth<br>Adjusted disposable net worth<br>Integrated net worth<br>Total net worth                                                                                                               | ha<br>hl<br>dnw<br>anw<br>inw<br>tnw                                                                     | = han + haf + has<br>= hlr + hln<br>= han + haf - hl<br>= dnw + hasi<br>= anw + haso + hass                                                                                 |
| Life insurance and voluntary individual pensions<br>Life insurance accounts<br>Individual voluntary pension accounts<br>Occupational pensions (DB schemes)<br>Occupational pensions (DC schemes)<br>Social security pension entitlements<br>Social security (DB schemes)               | hasi pasi<br>hasi pasi<br>haso paso<br>hasodb pasodb<br>hasodc pasodc<br>hass pass<br>hassdb passdb |                                                                                                                                                                                                                                                                                                                       |                                                     |                                                                                                                                                                                                                                                     |                                                                                                          |                                                                                                                                                                             |