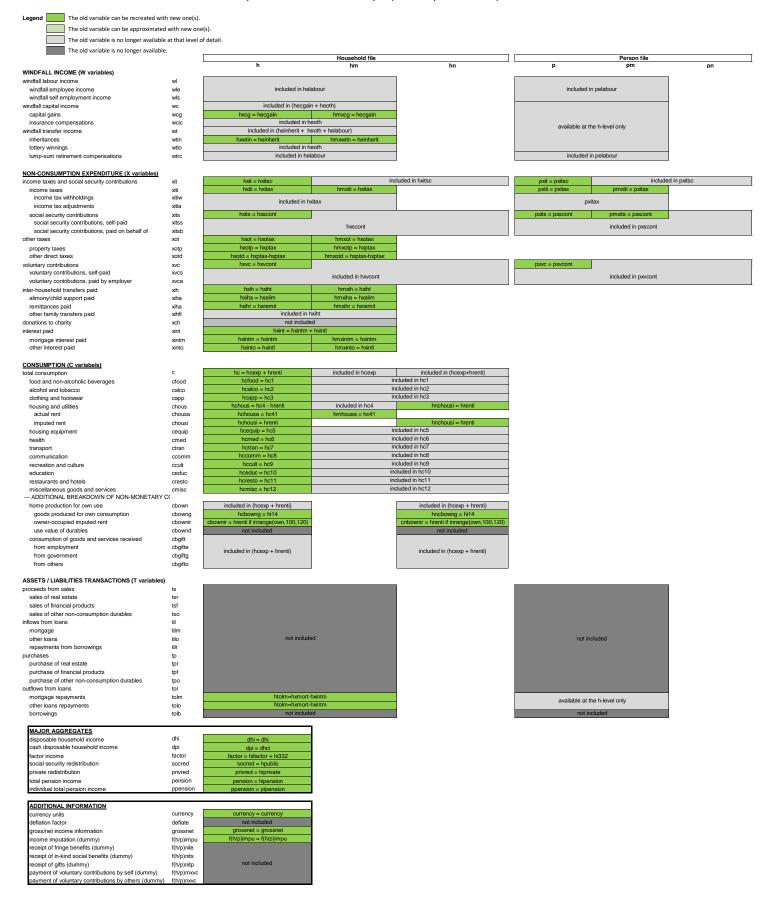

## Correspondence table from 2011 to 2019 template (income & expenditure variables) - LIS Database