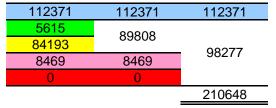

### US04: PCLFS

Univ age>=15

| -1  | Not in Universe                                         |       | 52844             | 52844 | 52844 | 52844 | 52844  |
|-----|---------------------------------------------------------|-------|-------------------|-------|-------|-------|--------|
| 111 | Emp; at work, total hours for all jobs full-time        |       | 77750             | 95048 |       |       |        |
| 112 | Emp; at work, total hours for all jobs part-time        |       | 17298             | 93048 |       |       |        |
| 121 | Emp; absent for slack work/business conditions          |       | 0                 |       |       |       |        |
| 122 | Emp; absent for labour dispute                          | Emp   | 7                 |       |       |       |        |
| 123 | Emp; absent for weather affected job                    | 62.7% | 129               | 3224  | 99020 | 99020 |        |
| 124 | Emp; absent because does not work in the business       |       | 0                 | 0224  | 00020 | 00020 |        |
| 125 | Emp; absent for presonal reasons                        |       | 2619              |       |       |       |        |
| 128 | Emp; absent for other reason                            |       | 469               |       |       |       |        |
| 181 | Emp; Armed Forces                                       |       | 743               | 748   |       |       |        |
| 188 | Emp; absent from work because of civic or military duty |       | 5                 | 740   |       |       |        |
| 211 | Unemp; ILO, on layoff                                   |       | 884               |       |       |       | 157804 |
| 212 | Unemp; ILO, looking, job loser                          |       | <mark>1357</mark> |       |       |       | 10/004 |
| 213 | Unemp; ILO, looking, temporary job ended                |       | <mark>519</mark>  | 5616  | 5616  |       |        |
| 214 | Unemp; ILO, looking, job leaver                         |       | <mark>580</mark>  | 5010  | 3010  |       |        |
| 215 | Unemp; ILO, looking, re-entrant                         |       | 1741              |       |       |       |        |
| 216 | Unemp; ILO, looking, new-entrant                        |       | 535               |       |       | 58784 |        |
| 310 | NILF; Retired                                           |       | 19843             | 19843 |       | 30704 |        |
| 321 | NILF; under 25 in education last week                   |       | 7616              | 7616  | 49211 |       |        |
| 341 | NILF; disabled                                          |       | 6875              | 6875  | 45211 |       |        |
| 398 | NILF; n.e.c.                                            |       | 14877             | 14877 |       |       |        |
| 421 | Not Emp; discouraged worker                             |       | 309               | 309   | 3957  |       |        |
| 441 | Not Emp; wants a regular job                            |       | 3648              | 3648  | 0001  |       |        |
| mi  | missing                                                 |       | 0                 | 0     | 0     | 0     | 0      |
|     |                                                         |       |                   |       |       |       | 210648 |