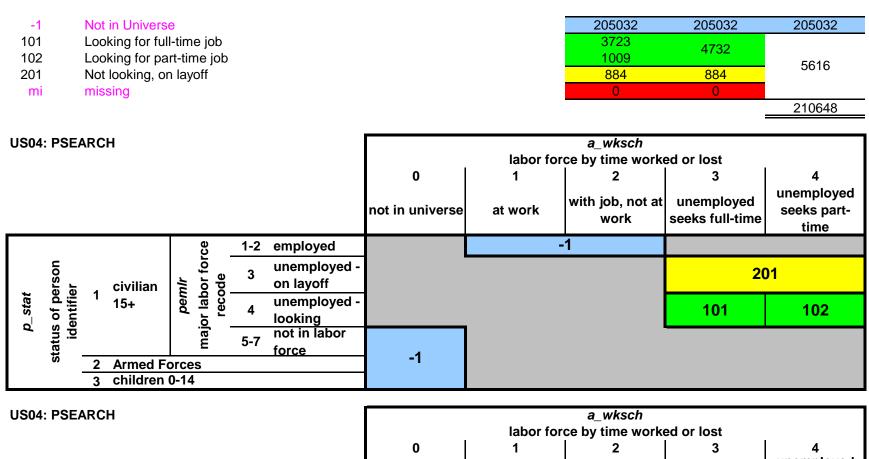

### US04: PCLFS

Univ age>=15

| -1  | Not in Universe                                         |       | 52844             | 52844 | 52844 | 52844 | 52844  |
|-----|---------------------------------------------------------|-------|-------------------|-------|-------|-------|--------|
| 111 | Emp; at work, total hours for all jobs full-time        |       | 77750             | 95048 |       |       |        |
| 112 | Emp; at work, total hours for all jobs part-time        |       | 17298             | 93048 |       |       |        |
| 121 | Emp; absent for slack work/business conditions          |       | 0                 |       |       |       |        |
| 122 | Emp; absent for labour dispute                          | Emp   | 7                 |       |       |       |        |
| 123 | Emp; absent for weather affected job                    | 62.7% | 129               | 3224  | 99020 | 99020 |        |
| 124 | Emp; absent because does not work in the business       |       | 0                 | 0224  | 00020 | 00020 |        |
| 125 | Emp; absent for presonal reasons                        |       | 2619              |       |       |       |        |
| 128 | Emp; absent for other reason                            |       | 469               |       |       |       |        |
| 181 | Emp; Armed Forces                                       |       | 743               | 748   |       |       |        |
| 188 | Emp; absent from work because of civic or military duty |       | 5                 | 740   |       |       |        |
| 211 | Unemp; ILO, on layoff                                   |       | 884               |       |       |       | 157804 |
| 212 | Unemp; ILO, looking, job loser                          |       | <mark>1357</mark> |       |       |       | 10/004 |
| 213 | Unemp; ILO, looking, temporary job ended                |       | <mark>519</mark>  | 5616  | 5616  |       |        |
| 214 | Unemp; ILO, looking, job leaver                         |       | <mark>580</mark>  | 5010  | 3010  |       |        |
| 215 | Unemp; ILO, looking, re-entrant                         |       | 1741              |       |       |       |        |
| 216 | Unemp; ILO, looking, new-entrant                        |       | 535               |       |       | 58784 |        |
| 310 | NILF; Retired                                           |       | 19843             | 19843 |       | 30704 |        |
| 321 | NILF; under 25 in education last week                   |       | 7616              | 7616  | 49211 |       |        |
| 341 | NILF; disabled                                          |       | 6875              | 6875  | 45211 |       |        |
| 398 | NILF; n.e.c.                                            |       | 14877             | 14877 |       |       |        |
| 421 | Not Emp; discouraged worker                             |       | 309               | 309   | 3957  |       |        |
| 441 | Not Emp; wants a regular job                            |       | 3648              | 3648  | 0001  |       |        |
| mi  | missing                                                 |       | 0                 | 0     | 0     | 0     | 0      |
|     |                                                         |       |                   |       |       |       | 210648 |