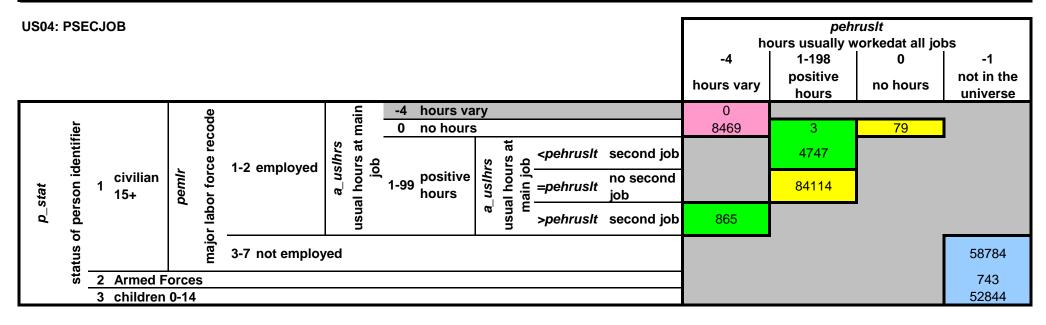

| US04: PCLFS                                        |                            |                                          |                                       |                                               |                                  |                                                                                                                                                                                                                                                                                                                                                                                                                                                                | 2-3<br>usually full-<br>time |                            | vkstat<br>time status<br>6-7<br>unemployed | 0-1<br>other      |
|----------------------------------------------------|----------------------------|------------------------------------------|---------------------------------------|-----------------------------------------------|----------------------------------|----------------------------------------------------------------------------------------------------------------------------------------------------------------------------------------------------------------------------------------------------------------------------------------------------------------------------------------------------------------------------------------------------------------------------------------------------------------|------------------------------|----------------------------|--------------------------------------------|-------------------|
|                                                    |                            |                                          | 1 employed at v                       | work                                          |                                  |                                                                                                                                                                                                                                                                                                                                                                                                                                                                | 111                          | 112                        |                                            |                   |
|                                                    |                            |                                          |                                       |                                               | 4 vacat<br>5 own i               | work/business conditions<br>ion / personal days<br>Ilness / injury / medical problems<br>care problems                                                                                                                                                                                                                                                                                                                                                         | 1                            | 21                         |                                            |                   |
|                                                    |                            |                                          | 2 employed -<br>absent                | <i>peabsrsn</i><br>reason for absence         | 8 mater<br>9 labou               | family / personal obligation<br>nity / paternity leave<br>r dispute                                                                                                                                                                                                                                                                                                                                                                                            |                              | 22                         |                                            |                   |
|                                                    |                            |                                          |                                       | reaso                                         | 11 school<br>12 civic<br>13 does | er affected job<br>of / training<br>/ military duty<br>not work in the business                                                                                                                                                                                                                                                                                                                                                                                | 1<br>1<br>1                  | 23<br>25<br>88<br>24<br>28 |                                            |                   |
|                                                    |                            |                                          | 3 unemployed -                        | ioh loser                                     | 14 other                         |                                                                                                                                                                                                                                                                                                                                                                                                                                                                | 1                            | 28                         | 211                                        |                   |
| at<br>on identifier<br>vio                         | vilian <sup>-</sup><br>15+ | <i>pemir</i><br>najor labor force recode | unemployed -<br>4 looking             | <i>pruntype</i><br>reason for<br>unemployment | 2 job lo                         | rant                                                                                                                                                                                                                                                                                                                                                                                                                                                           |                              |                            | 212<br>213<br>214<br>215<br>216            |                   |
| <i>p_stat</i><br>status of person identifier<br>ري |                            | l<br>major labo                          | not in labor<br>5 force -<br>retired  | a_ <i>wantjb</i><br>want a<br>regular job     | 1 yes                            | y y 1 discouraged worker   y y 2 conditionally interested   y y 3 not available   0 not looking last year                                                                                                                                                                                                                                                                                                                                                      | -                            |                            |                                            | 421<br>441<br>310 |
|                                                    |                            |                                          | not in labor<br>6 force -<br>disabled | <i>a_wantjb</i><br>want a<br>regular          |                                  | no cases (otherwise continue as above)                                                                                                                                                                                                                                                                                                                                                                                                                         |                              |                            |                                            | 421 / 441<br>341  |
|                                                    |                            |                                          | 7 not in labor<br>force - other       | a_ <i>wantjb</i><br>want a regular job now    | 1 yes                            | Signal   1   discouraged worker     2   conditionally interested     3   not available     3   not available     5   5     3   not available     5   5     6   5     6   5     7   6     7   7     7   7     8   7     9   0     1   1     9   1     9   1     9   1     9   1     9   1     9   1     9   1     9   1     9   1     9   1     9   1     9   1     9   1     9   1     9   1     9   1     9   1     9   1     9   1     9   1     9   1     9 |                              |                            |                                            | 421<br>441        |
|                                                    |                            |                                          |                                       | a_<br>want a re                               | 2 no                             | N =                                                                                                                                                                                                                                                                                                                                                                                                                                                            |                              |                            |                                            | 321<br>398        |
|                                                    | ned For<br>Idren 0-        |                                          |                                       |                                               |                                  |                                                                                                                                                                                                                                                                                                                                                                                                                                                                |                              |                            |                                            | <u>181</u><br>-1  |