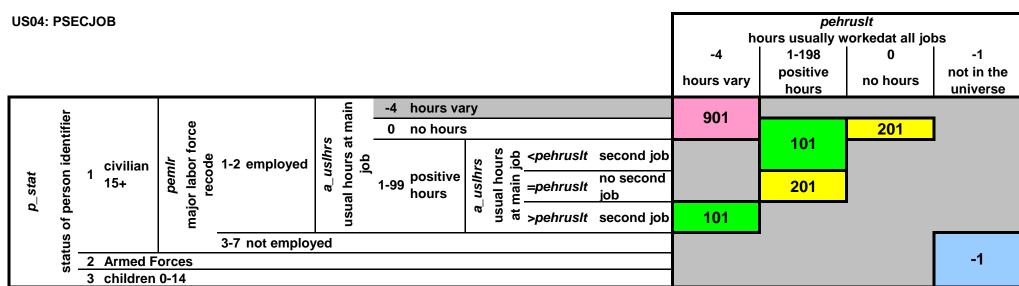

| US04: PCLFS                                        |                            |                                          |                                       |                                               |                                  |                                                                                                                                                                                                                                                                                                                                                                                                                                                                | 2-3<br>usually full-<br>time |                            | vkstat<br>time status<br>6-7<br>unemployed | 0-1<br>other      |
|----------------------------------------------------|----------------------------|------------------------------------------|---------------------------------------|-----------------------------------------------|----------------------------------|----------------------------------------------------------------------------------------------------------------------------------------------------------------------------------------------------------------------------------------------------------------------------------------------------------------------------------------------------------------------------------------------------------------------------------------------------------------|------------------------------|----------------------------|--------------------------------------------|-------------------|
|                                                    |                            |                                          | 1 employed at v                       | work                                          |                                  |                                                                                                                                                                                                                                                                                                                                                                                                                                                                | 111                          | 112                        |                                            |                   |
|                                                    |                            |                                          |                                       |                                               | 4 vacat<br>5 own i               | work/business conditions<br>ion / personal days<br>Ilness / injury / medical problems<br>care problems                                                                                                                                                                                                                                                                                                                                                         | 1                            | 21                         |                                            |                   |
|                                                    |                            |                                          | 2 employed -<br>absent                | <i>peabsrsn</i><br>reason for absence         | 8 mater<br>9 labou               | family / personal obligation<br>nity / paternity leave<br>r dispute                                                                                                                                                                                                                                                                                                                                                                                            |                              | 22                         |                                            |                   |
|                                                    |                            |                                          |                                       | reaso                                         | 11 school<br>12 civic<br>13 does | er affected job<br>of / training<br>/ military duty<br>not work in the business                                                                                                                                                                                                                                                                                                                                                                                | 1<br>1<br>1                  | 23<br>25<br>88<br>24<br>28 |                                            |                   |
|                                                    |                            |                                          | 3 unemployed -                        | ioh loser                                     | 14 other                         |                                                                                                                                                                                                                                                                                                                                                                                                                                                                | 1                            | 28                         | 211                                        |                   |
| at<br>on identifier<br>vio                         | vilian <sup>-</sup><br>15+ | <i>pemir</i><br>najor labor force recode | unemployed -<br>4 looking             | <i>pruntype</i><br>reason for<br>unemployment | 2 job lo                         | rant                                                                                                                                                                                                                                                                                                                                                                                                                                                           |                              |                            | 212<br>213<br>214<br>215<br>216            |                   |
| <i>p_stat</i><br>status of person identifier<br>ري |                            | l<br>major labo                          | not in labor<br>5 force -<br>retired  | a_ <i>wantjb</i><br>want a<br>regular job     | 1 yes                            | y y 1 discouraged worker   y y 2 conditionally interested   y y 3 not available   0 not looking last year                                                                                                                                                                                                                                                                                                                                                      | -                            |                            |                                            | 421<br>441<br>310 |
|                                                    |                            |                                          | not in labor<br>6 force -<br>disabled | <i>a_wantjb</i><br>want a<br>regular          |                                  | no cases (otherwise continue as above)                                                                                                                                                                                                                                                                                                                                                                                                                         |                              |                            |                                            | 421 / 441<br>341  |
|                                                    |                            |                                          | 7 not in labor<br>force - other       | a_ <i>wantjb</i><br>want a regular job now    | 1 yes                            | Signal   1   discouraged worker     2   conditionally interested     3   not available     3   not available     5   5     3   not available     5   5     6   5     6   5     7   6     7   7     7   7     8   7     9   0     1   1     9   1     9   1     9   1     9   1     9   1     9   1     9   1     9   1     9   1     9   1     9   1     9   1     9   1     9   1     9   1     9   1     9   1     9   1     9   1     9   1     9   1     9 |                              |                            |                                            | 421<br>441        |
|                                                    |                            |                                          |                                       | a_<br>want a re                               | 2 no                             | N =                                                                                                                                                                                                                                                                                                                                                                                                                                                            |                              |                            |                                            | 321<br>398        |
|                                                    | ned For<br>Idren 0-        |                                          |                                       |                                               |                                  |                                                                                                                                                                                                                                                                                                                                                                                                                                                                |                              |                            |                                            | <u>181</u><br>-1  |