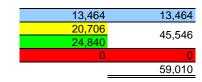

51.88%

| 13,464 | 13,464 | 13,464 | 13,464 |
|--------|--------|--------|--------|
| 22,730 | 22,730 | 22,798 |        |
| 68     | 68     | 22,730 |        |
| 3,544  | 9,488  |        |        |
| 5,944  | 3,400  |        |        |
| 1,453  | 2,015  |        |        |
| 562    | 2,013  |        |        |
| 109    |        |        |        |
| 2,572  | 3,194  |        |        |
| 513    |        |        |        |
| 2,727  |        |        |        |
| 183    | 3,232  |        |        |
| 322    |        |        | 43,945 |
| 212    | 212    | 21,147 |        |
| 1,445  |        |        |        |
| 6      | 1,609  |        |        |
| 158    |        |        |        |
| 157    |        |        |        |
| 42     |        |        |        |
| 51     |        |        |        |
| 12     | 1,397  |        |        |
| 0      |        |        |        |
| 716    |        |        |        |
| 419    |        |        |        |
| 104    | 447    |        |        |
| 13     | 117    |        |        |
| 18     | 18     |        |        |
| 1,263  |        | 1,601  | 1,601  |
| 89     | 1,466  |        |        |
| 114    |        |        |        |
| 0      | 0      | 0      | 0      |
|        | •      |        | 59,010 |