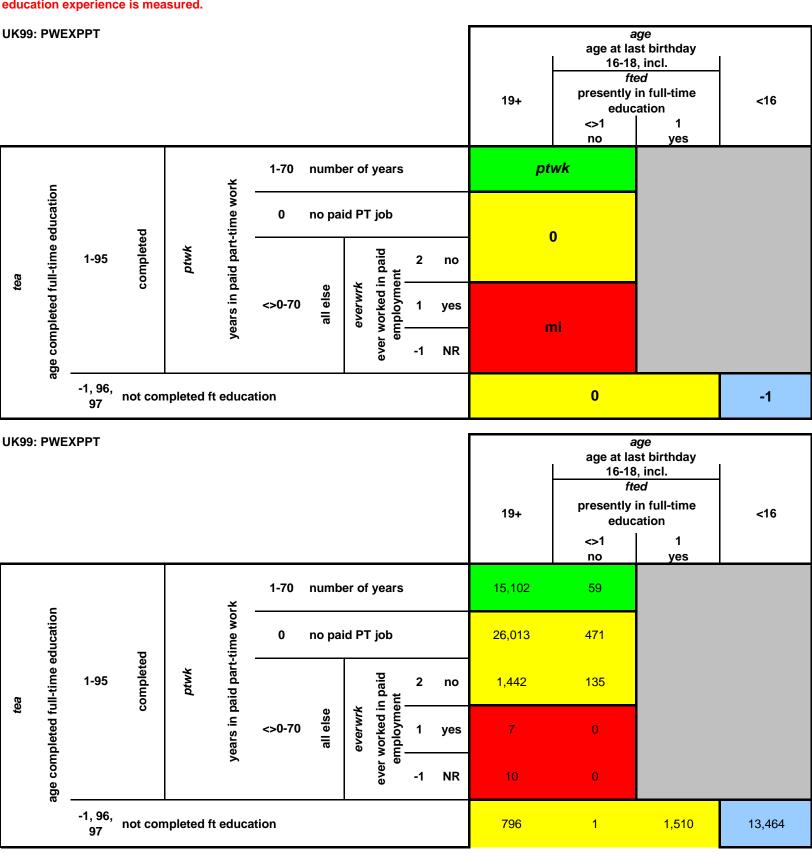

ro years of ft exp>
1-70 <valid years of ft exp>
mi In Universe, no information

| 13,464 | 13,464 |
|--------|--------|
| 5,121  | 45,529 |
| 40,408 | 45,529 |
| 17     | 17     |
|        | 59,010 |

COMMENT/WARNING: Individuals who have not yet completed full-time education are counted as having no experience since only post-education experience is measured.



### **UK99: PWEXPPT**

### **CONTENTS:** Years of PT work experience after completion of ft education

Universe age>=16

Reference period at time of interview

-1 Not in Universe
 0 <zero years of pt exp>
 1-70 <valid years of pt exp>
 mi In Universe, no information



COMMENT/WARNING: Individuals who have not yet completed full-time education are counted as having no experience since only post-education experience is measured.



### UK99: PSEARCH

Universe age>=16 & not in paid, self or unpaid work, not in training Reference period last week

| -1  | Not in Universe                                            | 39,995 | 39,995 | 39,995 |
|-----|------------------------------------------------------------|--------|--------|--------|
| 101 | looked for work last 4 weeks, 30+ hours/week               | 878    |        |        |
| 102 | looked for work last 4 weeks, 24-29 hours/week             | 61     |        |        |
| 103 | looked for work last 4 weeks, 16-23 hours/week             | 221    | 1,554  |        |
| 104 | looked for work last 4 weeks, <16 hours/week               | 125    |        | 12,607 |
| 109 | looked for work last 4 weeks, no preference re: hours/week | 269    |        |        |
| 201 | di