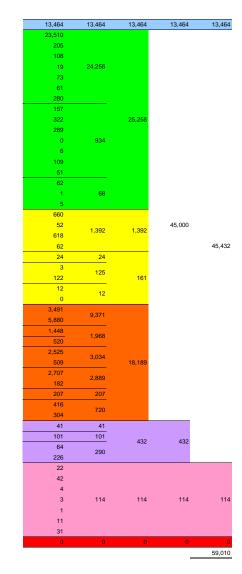

#### UK99: PCMAS

Universe age>=16 Employment rate
Reference period

| -1 Not in Universe                                               |
|------------------------------------------------------------------|
| 111 Emp; paid or self-employment 15+ hours                       |
| 181 Emp; armed forces                                            |
| 211 Not Emp; retired from paid work                              |
| 212 Not Emp; assumed retired, age 70 or older, formerly paid emp |
| 221 Not Emp; dependent in FT education                           |
| 222 Not Emp; student                                             |
| 231 Not Emp; away from pd emp last wk, maternity/paternity leave |
| 232 Not Emp; looking after family/home                           |
| 233 Not Emp; caring for disabled or elderly                      |
| 241 Not Emp; long-term sick or disabled                          |
| 242 Not Emp; temporarily sick or injured                         |
| 243 Not Emp; away from paid employment last week, ill/accident   |
| 251 Not Emp; does not need employment                            |
| 271 Not Emp; ILO unemployed                                      |
| 272 Not Emp; away from paid employment last week, laid off       |
| 278 Not Emp; other non-ILO unemployed                            |
| 291 Not Emp; away from work last 7 days, self-employed           |
| 292 Not Emp; waiting for the results of a job app or interview   |
| 293 Not Emp; away from pd emp last wk, compassionate & oth leave |
| 294 Not Emp; above retirement age, looking for work              |
|                                                                  |

295 Not Emp., away from paid employment last week, strike
298 Not Emp. ober inactive, n. e.c.
299 Not Emp: above retirement age, no previous paid employment
931 Indist; at work <15 hours, care for disabled or elderly
941 Indist; at work <15 hours, care for disabled or elderly
941 Indist; at work <15 hours, disability
991 Indist; working as unpaid family member, unknown hours
992 Indist; working as unpaid family member, unknown hours
in Unwesse, no information

51.88%

| 13,464 | 13,464 | 13,464 | 13,464 |
|--------|--------|--------|--------|
| 22,730 | 22,730 | 22,798 |        |
| 68     | 68     | 22,730 |        |
| 3,544  | 9,488  |        |        |
| 5,944  | 3,400  |        |        |
| 1,453  | 2,015  |        |        |
| 562    | 2,013  |        |        |
| 109    |        |        |        |
| 2,572  | 3,194  |        |        |
| 513    |        |        |        |
| 2,727  |        |        |        |
| 183    | 3,232  |        |        |
| 322    |        |        | 43,945 |
| 212    | 212    | 21,147 |        |
| 1,445  |        |        |        |
| 6      | 1,609  |        |        |
| 158    |        |        |        |
| 157    |        |        |        |
| 42     |        |        |        |
| 51     |        |        |        |
| 12     | 1,397  |        |        |
| 0      |        |        |        |
| 716    |        |        |        |
| 419    |        |        |        |
| 104    | 447    |        |        |
| 13     | 117    |        |        |
| 18     | 18     |        |        |
| 1,263  |        | 1,601  | 1,601  |
| 89     | 1,466  |        |        |
| 114    |        |        |        |
| 0      | 0      | 0      | 0      |
|        | •      |        | 59,010 |