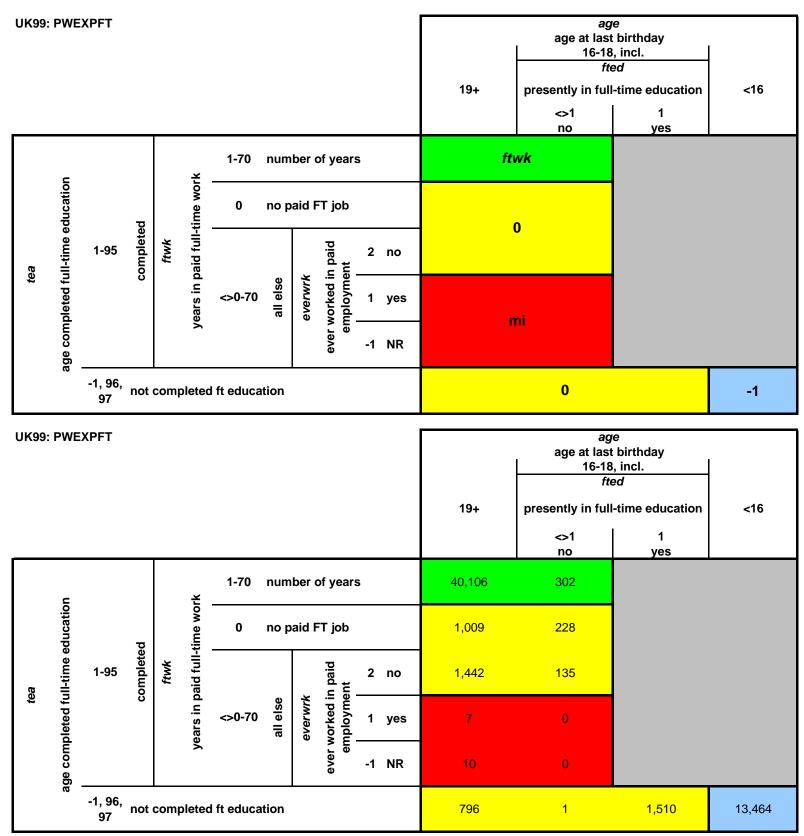

|               |             |
|          | total ust<br>any l                                                 | mi         | NA (child or dependent adult) |          |              |                            | 1,439         | 13,464      |

**UK99: PWEXPFT** 

# **CONTENTS:** Years of FT work experience after completion of ft education

Universe age>=16

Reference period at time of interview

-1 Not in Universe
0 <zero years of ft exp>
1-70 <valid years of ft exp>
mi In Universe, no information

| 13,464 | 13,464 |
|--------|--------|
| 5,121  | 45,529 |
| 40,408 | 45,529 |
| 17     | 17     |
|        | 59,010 |

COMMENT/WARNING: Individuals who have not yet completed full-time education are counted as having no experience since only post-education experience is measured.



### **UK99: PWEXPPT**

### **CONTENTS:** Years of PT work experience after completion of ft education

Universe age>=16

Reference period at time of interview

-1 Not in Universe
 0 <zero years of pt exp>
 1-70 <valid years of pt exp>
 mi In Universe, no information



COMMENT/WARNING: Individuals who have not yet completed full-time education are counted as having no experience since only post-education experience is measured.



### UK99: PSEARCH

Universe age>=16 & not in paid, self or unpaid work, not in training Reference period last week

| -1  | Not in Universe                                            | 39,995 | 39,995 | 39,995 |
|-----|------------------------------------------------------------|--------|--------|--------|
| 101 | looked for work last 4 weeks, 30+ hours/week