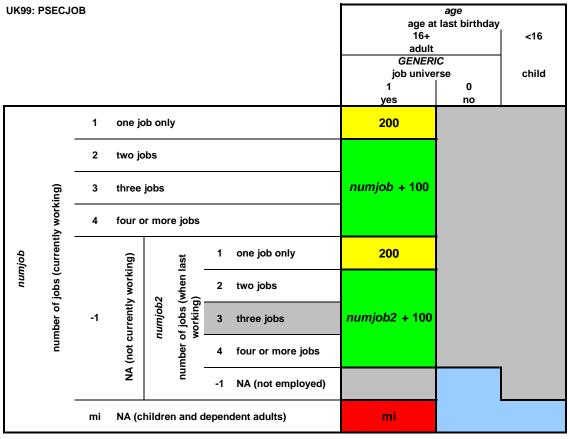

51.88%

| 13,464 | 13,464 | 13,464 | 13,464 |
|--------|--------|--------|--------|
| 22,730 | 22,730 | 22,798 |        |
| 68     | 68     | 22,730 |        |
| 3,544  | 9,488  |        |        |
| 5,944  | 3,400  |        |        |
| 1,453  | 2,015  |        |        |
| 562    | 2,013  |        |        |
| 109    |        |        |        |
| 2,572  | 3,194  |        |        |
| 513    |        |        |        |
| 2,727  |        |        |        |
| 183    | 3,232  |        |        |
| 322    |        |        | 43,945 |
| 212    | 212    | 21,147 |        |
| 1,445  |        |        |        |
| 6      | 1,609  |        |        |
| 158    |        |        |        |
| 157    |        |        |        |
| 42     |        |        |        |
| 51     |        |        |        |
| 12     | 1,397  |        |        |
| 0      |        |        |        |
| 716    |        |        |        |
| 419    |        |        |        |
| 104    | 447    |        |        |
| 13     | 117    |        |        |
| 18     | 18     |        |        |
| 1,263  |        | 1,601  | 1,601  |
| 89     | 1,466  |        |        |
| 114    |        |        |        |
| 0      | 0      | 0      | 0      |
|        | •      |        | 59,010 |