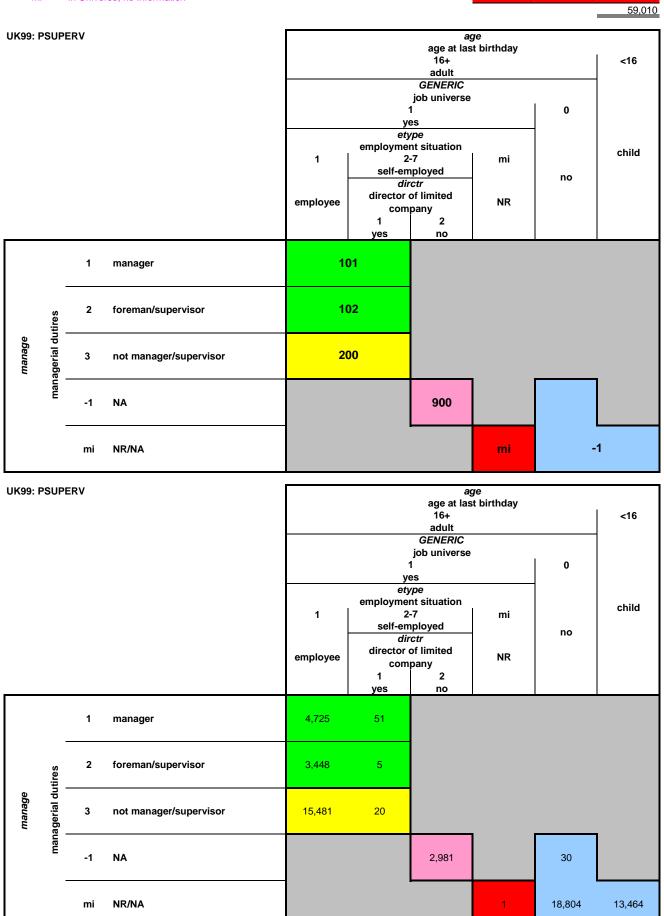

at work place 1
- 25-or more employees 2
- 3
- 15,993 26,676 self-employed, no employees

32,298

32,298

8.436



## **UK99: PFULPAR**

Universe Reference period age>=16 & attached in paid or self-employment

last week / last 12 months

| -1  | Not in Universe                     |
|-----|-------------------------------------|
| 100 | FULL-TIME                           |
| 200 | PART-TIME                           |
|     | and the second second second second |

mi In Universe, no information







# UK99: PSUPERV

Universe age>=16 & attached in paid or self-employment

Reference period last week / last 12 months

-1 Not in Universe

101 manager

102 foreman/supervisor

200 not manager/supervisor

900 self-employed (not director of a limited company)

mi In Universe, no information





UK99: PTENURE

Universe age>=16 & currently working or away from paid employment
Reference period last week

-1 Not in Universe

0-7.92 <valid tenure calculated from start year & month>

.25-.92 <tenure calculated from start month, assuming previous year is start year> 
2-80.67 
 <pre

mi In Universe, no information



WARNING/COMMENT: (1) PTENURE was calculated in months and converted to fractions of years. For those wishing to use monthly tenure, multiply PTENURE by 12. (2) Tenure for 9 individuals was calculated as a small negative number (>-.5). For these individuals, it was assumed that the current year was incorrectly reported as the start year and 1 year was added to tenure. (3) For those individuals who did not know the start month for the current job or were not asked (those who