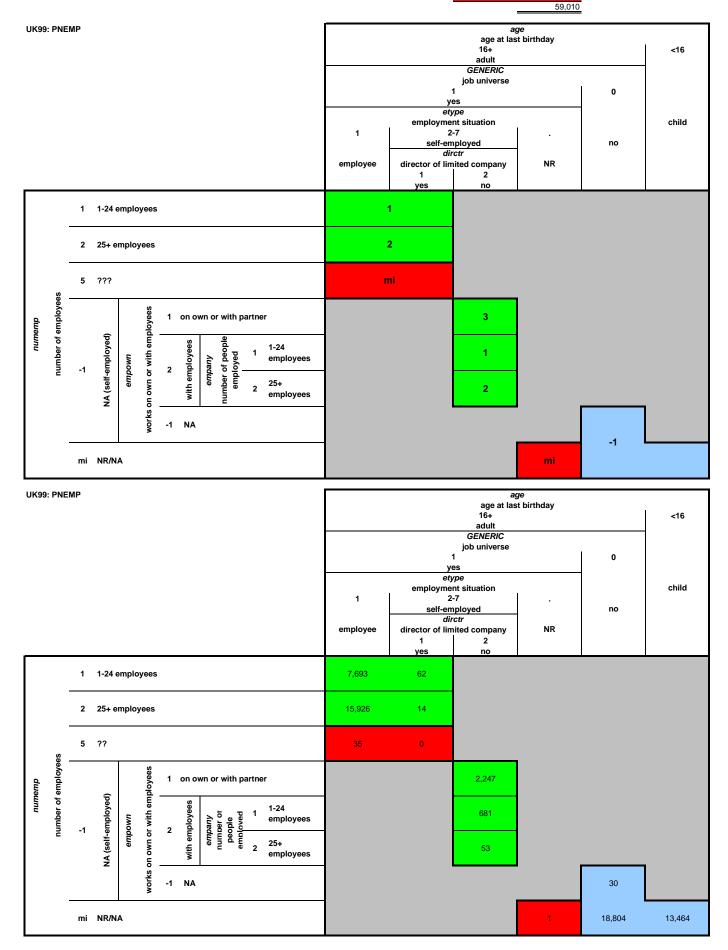

NOTE: The distinction between self-employment and paid employee is made here because questions about work absence are only asked of paid employees.

NOTE: The distinction between self-employment and paid employee is made here because questions about work absence are only asked of paid employees.

UK99: PCMAS age age at last birthday 16+ <16 adult depend status indicator for adult child soccis dependent in FT education ⇔6 not armed forces 1 yes 1 yes 2 no 111 last 3 days -1 NA any paid work last 7 days (employed or away from work last 7 days 3 holiday ibsent from work more than 15 or more hours 2 illness / accident 243 employee away from work 181 4 strike 295 272 yes abs1no abswhy 2 2 1 yes 0-97 5 laid off 6 maternity leave 231 7 paternity leave 8 compassionate le 293 9 other 291 2 self-employed <>1 all else 931 yes
nomor3
cannot work more
hours due to children 1 yes 932 nomor1 cannot work more due to disability 941 any paid work last 7 days (employed or self-employed) !1 2 991 291 2 self-employed 6.71 - 0 6.81 - 0 6.80 - 0 working sent from work more than last 3 days 181 991 away from work last 7 days 3 holiday weeks away this absence 2 illness / accident 243 employee jobaway yes away from work 2 2 on abswk abs1no 4 strike 295 abswhy 1 § 0-97 272 5 laid off 6 maternity leave 231 7 paternity leave total hours usually worked in all jobs 8 compassionate l 293 9 other <>1 all else tothours yes, job seeker's allowance 221 yes 271 3 yes, get credits for National Insurance contribution available next 2 weeks? yes, job seeker's allowance 278 yes, get credits for National Insurance contribution start yes <60 younger than 60 sex sex gender 1 male age age 2 female 294 >64 65+ waiting for the results of a job application
 student
 looking after family/home 292 222 232 233 242 241 caring for a disabled or elderly person temporarily sick or injured looked for work last 4 weeks nolook yes would like paid employment away from work last 7 days long-term sick or disabled believes no jobs available not yet started looking 2 2 <del>y</del>o 298 likewk -1 § 2 2 292 222 looking after family/home caring for a disabled or elde temporarily sick or injured 232 nowant 2 2 long-term sick or disabled doesn't need employment 241 251 211 retired from paid work 298 1 yes unapid1 unpaid work for own business 992 unpaid worker in relative's business retired in last 12 months on 2 see 12 months on 1 months 12 months 211 -1 <del>g</del> 2 2 212 1 yes everwrk 299 3 found job, haven't started 271