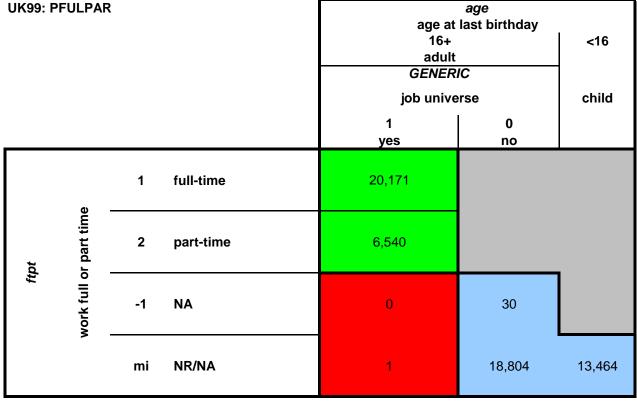

| <0 or . | NR/NA                                                           | 9         | 18,834       | 13,464 |

#### UK99: PNEMP

Universe age>=16 & attached in paid or self-employment Reference period last week / last 12 months

Not in Universe

- 1-24 employees at work place 1
- 25-or more employees 2
- 3
- 15,993 26,676 self-employed, no employees

32,298

32,298

8.436



## **UK99: PFULPAR**

Universe Reference period age>=16 & attached in paid or self-employment

last week / last 12 months

| -1  | Not in Universe                     |
|-----|-------------------------------------|
| 100 | FULL-TIME                           |
| 200 | PART-TIME                           |
|     | and the second second second second |

mi In Universe, no information







# UK99: PSUPERV

Universe age>=16 & attached in paid or self-employment

Reference period last week / last 12 months

-1 Not in Universe

101 manager

102 foreman/supervisor

200 not manager/supervisor

900 self-employed (not director of a limited company)

mi In Universe, no information





UK99: PTENURE

Universe age>=16 & currently working or away from paid employment
Reference period last week

-1 Not in Universe

0-7.92 <valid tenure calculated from start year & month>

.25-.92 <tenure calculated from start month, assuming previous year is start year> 
2-80.67 
 <pre

mi In Universe, no information



WARNING/COMMENT: (1) PTENURE was calculated in months and converted to fractions of years. For those wishing to use monthly tenure, multiply PTENURE by 12. (2) Tenure for 9 individual