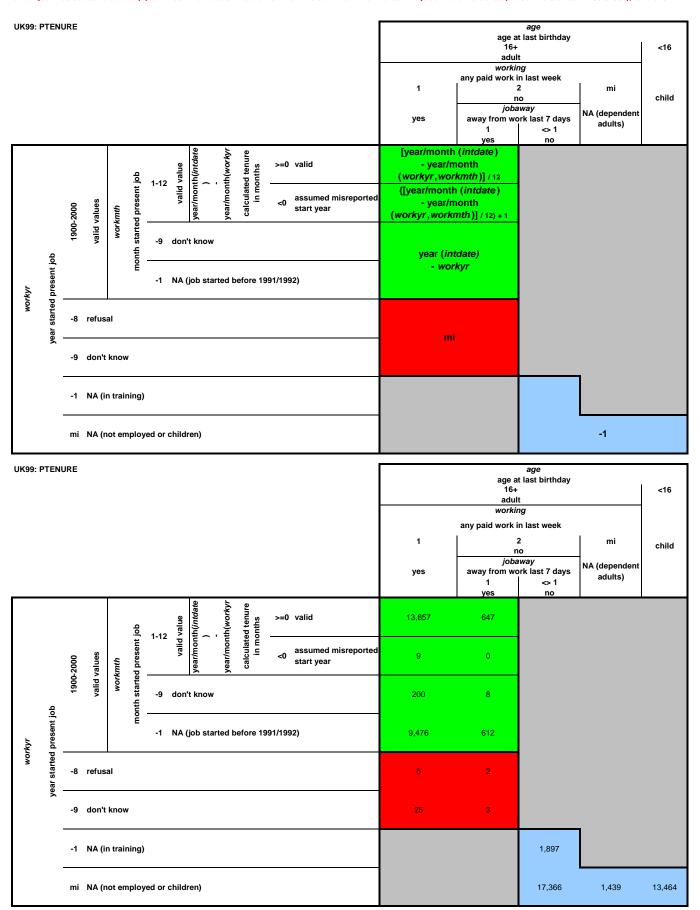

51.88%

| 13,464 | 13,464 | 13,464 | 13,464 |
|--------|--------|--------|--------|
| 22,730 | 22,730 | 22,798 |        |
| 68     | 68     | 22,730 |        |
| 3,544  | 9,488  |        |        |
| 5,944  | 3,400  |        |        |
| 1,453  | 2,015  |        |        |
| 562    | 2,013  |        |        |
| 109    |        |        |        |
| 2,572  | 3,194  |        |        |
| 513    |        |        |        |
| 2,727  |        |        |        |
| 183    | 3,232  |        |        |
| 322    |        |        | 43,945 |
| 212    | 212    | 21,147 |        |
| 1,445  |        |        |        |
| 6      | 1,609  |        |        |
| 158    |        |        |        |
| 157    |        |        |        |
| 42     |        |        |        |
| 51     |        |        |        |
| 12     | 1,397  |        |        |
| 0      |        |        |        |
| 716    |        |        |        |
| 419    |        |        |        |
| 104    | 447    |        |        |
| 13     | 117    |        |        |
| 18     | 18     |        |        |
| 1,263  |        | 1,601  | 1,601  |
| 89     | 1,466  |        |        |
| 114    |        |        |        |
| 0      | 0      | 0      | 0      |
|        | •      |        | 59,010 |