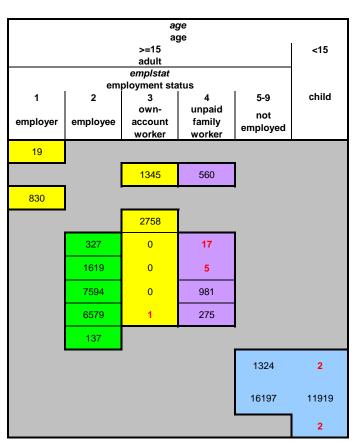

| 29,444 | 29,444 | 29,444 | 29,444 |
|--------|--------|--------|--------|
| 327    |        |        |        |
| 1,619  | 16,119 |        |        |
| 7,594  | 10,110 | 16,256 |        |
| 6,579  |        |        |        |
| 137    | 137    |        |        |
| 19     | 849    |        |        |
| 830    | 049    |        | 23,047 |
| 1,345  |        | 4,953  | 23,047 |
| 2,758  | 4,104  |        |        |
| 1      |        |        |        |
| 560    |        |        |        |
| 981    | 1,838  | 1,838  |        |
| 275    | 1,030  | 1,030  |        |
| 22     |        |        |        |
| 0      | 0      | 0      | 0      |
|        |        |        | 52.491 |