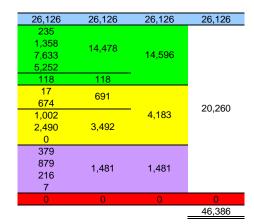

### TW05: PACTIV

| Universe         | age>=15 & mainly employed |
|------------------|---------------------------|
| Reference period | calendar year 2005        |

#### -1 Not in Universe

- 111 Empl; agricultural employee
- 112 Empl; non agricultural administrative or professional employee
- 113 Empl; non agricultural clerk, salesperson or service person
- 114 Empl; non agricultural industrial labourer
- 189 Empl; soldier
- 211 Self-Empl; agricultural employer
- 212 Self-Empl; non agricultural employer
- 221 Self-Empl; agricultural own-account worker
- 222 Self-Empl; non agricultural own-account worker
- 229 Self-Empl; own-account worker, indist
- 411 Oth Emp; upaid family worker; agricultural own-account worker
- 412 Oth Emp; upaid family worker; clerk, salesperson or service person
- 413 Oth Emp; upaid family worker; industrial labourer
- 419 Oth Emp; upaid family worker; indist
- mi In Universe, no information

| TW05:    | PAC                  | TIV                    |          |                      |   |                                                              |          |          | ag           |        |           |       |
|----------|----------------------|------------------------|----------|----------------------|---|--------------------------------------------------------------|----------|----------|--------------|--------|-----------|-------|
|          |                      |                        |          |                      |   |                                                              |          |          | ag<br>>=15   | je     |           | <15   |
|          |                      |                        |          |                      |   |                                                              |          |          | adult        |        |           | <15   |
|          |                      |                        |          |                      |   |                                                              |          |          | emplstat     |        |           |       |
|          |                      |                        |          |                      |   |                                                              |          | em       | oloyment sta | atus   |           |       |
|          |                      |                        |          |                      |   |                                                              | 1        | 2        | 3            | 4      | 5-9       | child |
|          |                      |                        |          |                      |   |                                                              |          |          | own-         | unpaid | not       |       |
|          |                      |                        |          |                      |   |                                                              | employer | employee | account      | family | employed  |       |
| ·        |                      |                        | -        |                      |   |                                                              |          |          | worker       | worker | ompioyee. |       |
|          |                      |                        |          |                      | 1 | agricultural employer                                        | 211      |          |              |        | _         |       |
|          |                      |                        |          |                      | 2 | agricultural own-account worker                              |          |          | 221          | 411    |           |       |
|          |                      | ъ                      |          | itus                 | 3 | non agricultural employer                                    | 212      |          |              | _      | -         |       |
|          |                      | loye                   | ç        | ic sta               | 4 | non agricultural own-account worker                          |          |          | 222          |        | _         |       |
| ~        | <sub>دی</sub> 1      | / emp                  | empisoc  | mono                 | 5 | agricultural employees                                       |          | 111      |              | 419    |           |       |
| dmənudmə | / stat               | mainly employed        | er       | soco-economic status | 6 | non agricultural adnministrative &<br>professional employees |          | 112      |              | 415    |           |       |
| empu     | activity status<br>- | 5                      |          | soc                  | 7 | clercks, salespersons & service<br>persons                   |          | 113      | 229          | 412    |           |       |
|          | σ                    |                        |          |                      | 8 | industrial labourers                                         |          | 114      |              | 413    |           |       |
|          |                      |                        |          |                      | 9 | soldiers                                                     |          | 189      |              |        |           |       |
|          | 2                    | not mainly<br>employed | parttime | with part-<br>time   | 1 | yes                                                          |          |          |              |        | -1        |       |
|          | 2                    | not n<br>empl          | part     | with<br>tir          | 2 | no                                                           |          |          |              |        |           |       |