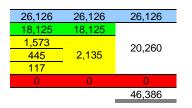

## TW05: POCC

Universe Reference period age>=15 & mainly employed calendar year 2005

## -1 Not in Universe

- 0 soldiers
- 1000 legislators, government administrators, business excutives & managers
- 2000 professionals
- 3000 technicials & associate professionals
- 4000 clercks
- 5000 service workers & sales workers
- 6130 agricultural & animal husbandry workers
- 6140 forestry workers
- 6150 fishing workers
- 7000 production workers
- 8000 machine operators & related workers
- 9000 laborers
  - mi In Universe, no information

| 26,126 | 26,126 | 26,126 |
|--------|--------|--------|
| 118    |        |        |
| 1,018  |        |        |
| 1,394  |        |        |
| 3,402  |        |        |
| 2,187  |        |        |
| 4,131  | 20,260 |        |
| 1,470  | 20,200 | 20,260 |
| 17     |        |        |
| 115    |        |        |
| 2,123  |        |        |
| 3,111  |        |        |
| 1,174  |        |        |
| 0      | 0      |        |
|        |        | 46,386 |