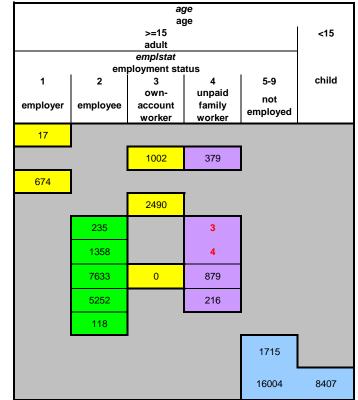

### TW05: PACTIV

| Universe         | age>=15 & mainly employed |
|------------------|---------------------------|
| Reference period | calendar year 2005        |

#### -1 Not in Universe

- 111 Empl; agricultural employee
- 112 Empl; non agricultural administrative or professional employee
- 113 Empl; non agricultural clerk, salesperson or service person
- 114 Empl; non agricultural industrial labourer
- 189 Empl; soldier
- 211 Self-Empl; agricultural employer
- 212 Self-Empl; non agricultural employer
- 221 Self-Empl; agricultural own-account worker
- 222 Self-Empl; non agricultural own-account worker
- 229 Self-Empl; own-account worker, indist
- 411 Oth Emp; upaid family worker; agricultural own-account worker
- 412 Oth Emp; upaid family worker; clerk, salesperson or service person
- 413 Oth Emp; upaid family worker; industrial labourer
- 419 Oth Emp; upaid family worker; indist
- mi In Universe, no information

| TW05:    | PAC                  | TIV                    |          |                      |   |                                                              |          |          | ag           |        |           |       |
|----------|----------------------|------------------------|----------|----------------------|---|--------------------------------------------------------------|----------|----------|--------------|--------|-----------|-------|
|          |                      |                        |          |                      |   |                                                              |          |          | ag<br>>=15   | je     |           | <15   |
|          |                      |                        |          |                      |   |                                                              |          |          | adult        |        |           | <15   |
|          |                      |                        |          |                      |   |                                                              |          |          | emplstat     |        |           |       |
|          |                      |                        |          |                      |   |                                                              |          | em       | oloyment sta | atus   |           |       |
|          |                      |                        |          |                      |   |                                                              | 1        | 2        | 3            | 4      | 5-9       | child |
|          |                      |                        |          |                      |   |                                                              |          |          | own-         | unpaid | not       |       |
|          |                      |                        |          |                      |   |                                                              | employer | employee | account      | family | employed  |       |
| ·        |                      |                        | -        |                      |   |                                                              |          |          | worker       | worker | ompioyee. |       |
|          |                      |                        |          |                      | 1 | agricultural employer                                        | 211      |          |              |        | _         |       |
|          |                      |                        |          |                      | 2 | agricultural own-account worker                              |          |          | 221          | 411    |           |       |
|          |                      | ъ                      |          | itus                 | 3 | non agricultural employer                                    | 212      |          |              | _      | -         |       |
|          |                      | loye                   | ç        | ic sta               | 4 | non agricultural own-account worker                          |          |          | 222          |        | _         |       |
| ~        | <sub>دی</sub> 1      | / emp                  | empisoc  | mono                 | 5 | agricultural employees                                       |          | 111      |              | 419    |           |       |
| dmənudmə | / stat               | mainly employed        | er       | soco-economic status | 6 | non agricultural adnministrative &<br>professional employees |          | 112      |              | 415    |           |       |
| empu     | activity status<br>- | 5                      |          | soc                  | 7 | clercks, salespersons & service<br>persons                   |          | 113      | 229          | 412    |           |       |
|          | σ                    |                        |          |                      | 8 | industrial labourers                                         |          | 114      |              | 413    |           |       |
|          |                      |                        |          |                      | 9 | soldiers                                                     |          | 189      |              |        |           |       |
|          | 2                    | not mainly<br>employed | parttime | with part-<br>time   | 1 | yes                                                          |          |          |              |        | -1        |       |
|          | 2                    | not n<br>empl          | part     | with<br>tir          | 2 | no                                                           |          |          |              |        |           |       |