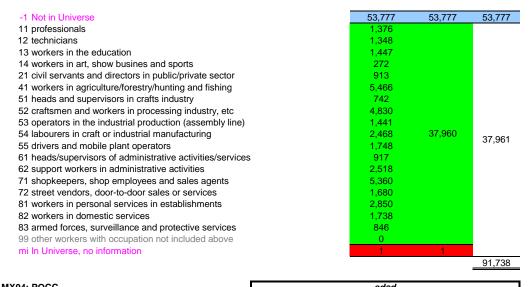

### MX04: PACTIV

Universe age>=12 & employed Reference period month before the interview

| -1  | Not in Universe                                             | 53,777 | 53,777 | 53,777  | 53,777 |
|-----|-------------------------------------------------------------|--------|--------|---------|--------|
| 111 | Emp; worker or employee                                     | 23,061 | 26,032 |         |        |
| 112 | Emp; day laborer or unskilled laborer                       | 2,971  | 20,032 | 26,094  |        |
| 181 | Emp; Armed Forces                                           | 62     | 62     |         |        |
| 211 | Self-emp; employer with paid employees, not salaried        | 1,197  |        |         |        |
| 212 | Self-emp; employer with paid employees, salaried            | 117    | 1,314  |         |        |
| 213 | Self-emp; employer with paid employees, unknown if salaried | 0      |        |         |        |
| 221 | Self-emp; worker in own business, not salaried              | 7,791  |        |         |        |
| 222 | Self-emp; worker in own business, salaried                  | 161    | 7,953  | 9,327   | 37,961 |
| 223 | Self-emp; worker in own business, unknown if salaried       | 1      |        |         |        |
| 231 | Self-emp; member of a cooperative, not salaried             | 45     |        |         |        |
| 232 | Self-emp; member of a cooperative, salaried                 | 15     | 60     |         |        |
| 233 | Self-emp; member of a cooperative, unknown if salaried      | 0      |        |         |        |
| 411 | Oth Emp; unpaid family worker                               | 2,338  | 2,338  | - 2,540 |        |
| 431 | Oth Emp; unpaid worker in non-family business               | 202    | 202    | 2,540   |        |
| mi  | In Universe, no information                                 | 0      | 0      | 0       |        |
|     |                                                             |        |        |         | 91,738 |