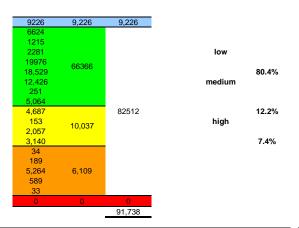

### MX04: PEDUC

Universe age>=5
Reference period interview time

|     | ISCED |                                                        |
|-----|-------|--------------------------------------------------------|
| -1  |       | Not in Universe                                        |
| 101 |       | no education, cannot read and write                    |
| 102 |       | no education, can read and write                       |
| 111 | 0     | pre-primary, cannot read and write                     |
| 112 | 0     | pre-primary, can read and write                        |
| 120 | 1     | primary                                                |
| 131 | 2     | general lower secondary                                |
| 132 | 2     | technical and commercial career, lower secondary level |
| 139 | 2     | lower secondary level, type unknown                    |
| 210 | 3     | upper secondary (preparatoria o bachillerato)          |
| 220 | 4     | normal, upper secondary level                          |
| 230 | 4     | technical and commercial career, upper secondary level |
| 290 | 4     | upper secondary level, type unknown                    |
| 311 | 5B    | technical and commercial career, tertiary level        |
| 312 | 5A    | normal, tertiary level                                 |
| 313 | 5A    | professional (university or college)                   |
| 320 | 5A    | master                                                 |
| 330 | 6     | doctorate                                              |
| mi  |       | In Universe, no information                            |
|     |       |                                                        |