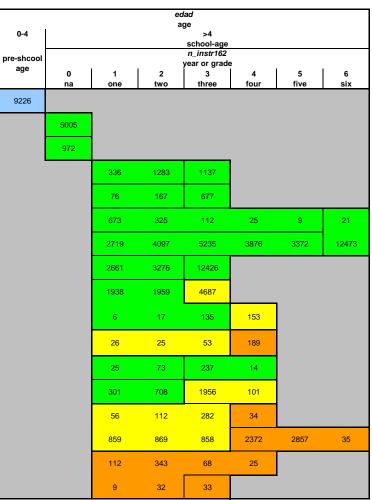

### MX04: PEDUC

Universe age>=5
Reference period interview time

|     | ISCED |                                                        |
|-----|-------|--------------------------------------------------------|
| -1  |       | Not in Universe                                        |
| 101 |       | no education, cannot read and write                    |
| 102 |       | no education, can read and write                       |
| 111 | 0     | pre-primary, cannot read and write                     |
| 112 | 0     | pre-primary, can read and write                        |
| 120 | 1     | primary                                                |
| 131 | 2     | general lower secondary                                |
| 132 | 2     | technical and commercial career, lower secondary level |
| 139 | 2     | lower secondary level, type unknown                    |
| 210 | 3     | upper secondary (preparatoria o bachillerato)          |
| 220 | 4     | normal, upper secondary level                          |
| 230 | 4     | technical and commercial career, upper secondary level |
| 290 | 4     | upper secondary level, type unknown                    |
| 311 | 5B    | technical and commercial career, tertiary level        |
| 312 | 5A    | normal, tertiary level                                 |
| 313 | 5A    | professional (university or college)                   |
| 320 | 5A    | master                                                 |
| 330 | 6     | doctorate                                              |
| mi  |       | In Universe, no information                            |
|     |       |                                                        |