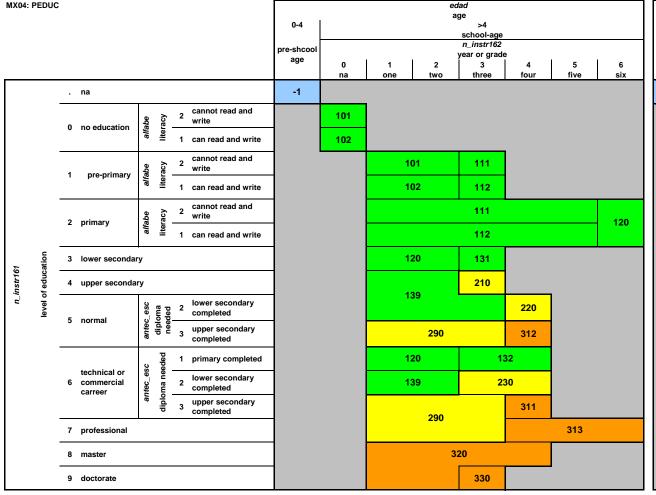

### MX04: PEDUC

Universe age>=5
Reference period interview time

|     | ISCED |                                                        |
|-----|-------|--------------------------------------------------------|
| -1  |       | Not in Universe                                        |
| 101 |       | no education, cannot read and write                    |
| 102 |       | no education, can read and write                       |
| 111 | 0     | pre-primary, cannot read and write                     |
| 112 | 0     | pre-primary, can read and write                        |
| 120 | 1     | primary                                                |
| 131 | 2     | general lower secondary                                |
| 132 | 2     | technical and commercial career, lower secondary level |
| 139 | 2     | lower secondary level, type unknown                    |
| 210 | 3     | upper secondary (preparatoria o bachillerato)          |
| 220 | 4     | normal, upper secondary level                          |
| 230 | 4     | technical and commercial career, upper secondary level |
| 290 | 4     | upper secondary level, type unknown                    |
| 311 | 5B    | technical and commercial career, tertiary level        |
| 312 | 5A    | normal, tertiary level                                 |
| 313 | 5A    | professional (university or college)                   |
| 320 | 5A    | master                                                 |
| 330 | 6     | doctorate                                              |
| mi  |       | In Universe, no information                            |
|     |       |                                                        |