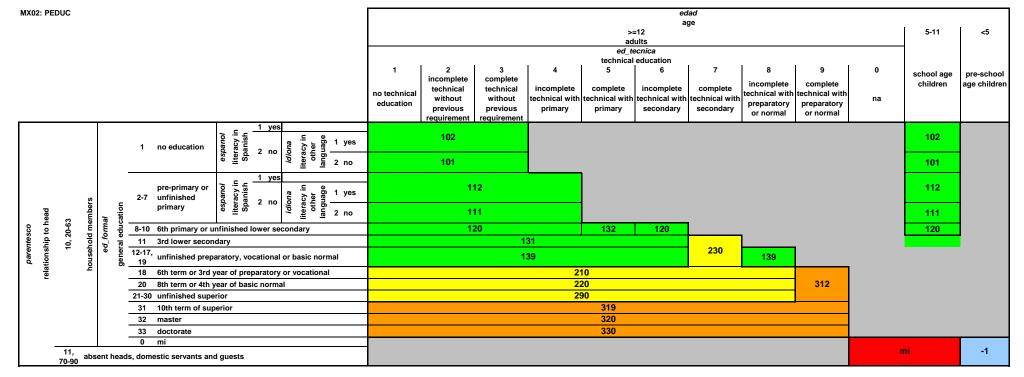

MX02: PEDUC

Universe age>=5
Reference period interview time

| -1  | Not in Universe                                        |
|-----|--------------------------------------------------------|
| 101 | no education, cannot read and write                    |
| 102 | no education, can read and write                       |
| 111 | pre-primary education, cannot read and write           |
| 112 | pre-primary education, can read and write              |
| 120 | primary                                                |
| 131 | general lower secondary                                |
| 132 | technical and commercial career, lower secondary level |
| 139 | lower secondary level, type unknown                    |
| 210 | upper secondary (preparatoria o bachillerato)          |
| 220 | normal, upper secondary level                          |
| 230 | technical and commercial career, upper secondary level |
| 290 | upper secondary, type unknown                          |
| 312 | technical and commercial career, tertiary level        |
| 319 | tertiary level, licenciatura or normal                 |
| 320 | master                                                 |
| 330 | doctorate                                              |
| mi  | In Universe, no information                            |
|     |                                                        |

| MX02:      | PEDU                | C           |               |                            |                  |                |                                         |                                                                           |              |             |             |            |                | ed         | lad       |             |                |     |            |              |
|------------|---------------------|-------------|---------------|----------------------------|------------------|----------------|-----------------------------------------|---------------------------------------------------------------------------|--------------|-------------|-------------|------------|----------------|------------|-----------|-------------|----------------|-----|------------|--------------|
|            |                     |             |               |                            |                  |                |                                         |                                                                           |              |             |             |            |                | a          | ge        |             |                |     |            |              |
|            |                     |             |               |                            |                  |                |                                         |                                                                           |              |             |             |            |                | =12        |           |             |                |     | 5-11       | <5           |
|            |                     |             |               |                            |                  |                |                                         |                                                                           |              |             |             |            |                | ults       |           |             |                |     |            |              |
|            |                     |             |               |                            |                  |                |                                         |                                                                           |              |             |             |            |                | ecnica     |           |             |                |     |            |              |
|            |                     |             |               |                            |                  |                |                                         |                                                                           |              |             |             |            |                | education  |           |             |                | i   |            |              |
|            |                     |             |               |                            |                  |                |                                         |                                                                           | 1            | 2           | 3           | 4          | 5              | 6          | 7         | 8           | 9              | 0   | school age | pre-school   |
|            |                     |             |               |                            |                  |                |                                         |                                                                           |              | incomplete  | complete    |            |                |            |           | incomplete  | complete       |     | children   | age children |
|            |                     |             |               |                            |                  |                |                                         |                                                                           | no technical | technical   | technical   | incomplete | complete       | incomplete | complete  |             | technical with |     |            |              |
|            |                     |             |               |                            |                  |                |                                         |                                                                           | education    | without     | without     |            | technical with |            |           | preparatory | preparatory    | na  |            |              |
|            |                     |             |               |                            |                  |                |                                         |                                                                           | ou uou iioii | previous    | previous    | primary    | primary        | secondary  | secondary | or normal   | or normal      |     |            |              |
|            |                     |             |               |                            |                  |                |                                         |                                                                           |              | requirement | requirement |            |                |            |           | or normal   | or morniar     |     |            |              |
|            |                     |             |               |                            |                  |                | <u>1 yes</u>                            |                                                                           | 696          | 2           | 2           |            |                |            |           |             |                |     | 96         |              |
|            |                     |             |               |                            | 1 no             | education      | espanol<br>literacy in<br>Spanish<br>o  | idiona interacy in other language 2 no 2 n  | 98           | 0           | 0           |            |                |            |           |             |                |     | 23         |              |
|            |                     |             |               | _                          |                  |                | Sp Sp I I I I I I I I I I I I I I I I I | idii<br>otl<br>ou<br>ou<br>ou<br>ou                                       | 4788         | 11          | 0           |            |                |            |           |             |                |     | 1789       |              |
|            |                     |             |               |                            |                  |                | _ 1 yes                                 | S                                                                         | 9589         | 36          | 29          | 7          |                |            |           |             |                |     | 8115       |              |
|            | D<br>R              |             | sers          | u o                        | 2-7 uni          |                | espanol literacy in Spanish ou          | idiona literacy in other language con | 29           | 0           | 0           | 0          |                |            |           |             |                |     | 44         |              |
|            |                     | 20-63       | sehold member | <i>tormal</i><br>education | -                | mary           |                                         |                                                                           | 505          | 1           | 0           | 0          |                |            |           |             |                |     | 1521       |              |
| te te      | <u>-</u>            | ,           | 응다            | <u> </u>                   | 8-10 6th         | n primary or u | nfinished lower se                      | econdary                                                                  | 14575        | 84          | 48          | 294        | 324            | 37         |           | _           |                |     | 204        |              |
| uə.        | 5                   | 6,          | - i           | ea                         | 11 3rd           | lower second   | dary                                    |                                                                           | 8032         | 60          | 85          | 40         | 236            | 491        | 1491      |             | _              |     |            |              |
| parentesco | relations nip to ne |             | hous          | gen                        | 12-17,<br>19 uni | finished prepa | aratory, vocational                     | l or basic normal                                                         | 2233         | 18          | 16          | 8          | 65             | 371        | 231       | 16          |                |     |            |              |
| 1          | 9                   |             |               |                            | 18 6th           | term or 3rd y  | ear of preparatory                      | y or vocational                                                           | 2048         | 17          | 21          | 5          | 44             | 78         | 813       | 48          | 132            |     |            |              |
|            |                     |             |               |                            |                  |                | ear of basic norm                       | al                                                                        | 228          | 1           | 0           | 0          | 2              | 1          | 8         | 0           | 0              |     |            |              |
| 1          |                     |             |               | •                          | 21-30 uni        | finished supe  | rior                                    |                                                                           | 2095         | 15          | 17          | 3          | 37             | 26         | 291       | 14          | 33             |     |            |              |
| 1          |                     |             |               |                            | 31 10t           | th term of sup | erior                                   |                                                                           | 1835         | 7           | 16          | 0          | 19             | 5          | 186       | 4           | 23             |     |            |              |
| 1          |                     |             |               |                            | 32 ma            | ster           |                                         |                                                                           | 157          | 4           | 2           | 0          | 2              | 0          | 20        | 0           | 4              |     |            |              |
| 1          |                     |             |               | •                          |                  | ctorate        |                                         |                                                                           | 31           | 0           | 0           | 0          | 0              | 0          | 1         | 0           | 1              |     |            |              |
| 1          |                     |             |               |                            | 0 mi             | •              |                                         | •                                                                         |              |             |             |            |                |            |           |             |                | 0   | 0          | 7454         |
|            | 70                  | 11,<br>0-90 | abser         | nt head:                   | , domestic       | c servants and | d guests                                |                                                                           |              |             |             |            |                |            |           |             |                | 509 | 1          | 4            |
|            | 70                  | 0-90        | abser         | nt head:                   | , domestic       | c servants and | d guests                                |                                                                           |              |             |             |            |                |            |           |             |                | 509 | 1          |              |