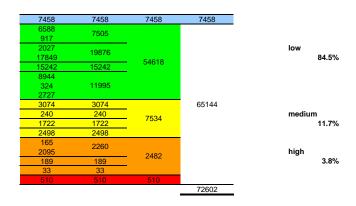

MX02: PEDUC

Universe age>=5
Reference period interview time

| -1  | Not in Universe                                        |
|-----|--------------------------------------------------------|
| 101 | no education, cannot read and write                    |
| 102 | no education, can read and write                       |
| 111 | pre-primary education, cannot read and write           |
| 112 | pre-primary education, can read and write              |
| 120 | primary                                                |
| 131 | general lower secondary                                |
| 132 | technical and commercial career, lower secondary level |
| 139 | lower secondary level, type unknown                    |
| 210 | upper secondary (preparatoria o bachillerato)          |
| 220 | normal, upper secondary level                          |
| 230 | technical and commercial career, upper secondary level |
| 290 | upper secondary, type unknown                          |
| 312 | technical and commercial career, tertiary level        |
| 319 | tertiary level, licenciatura or normal                 |
| 320 | master                                                 |
| 330 | doctorate                                              |
| mi  | In Universe, no information                            |
|     |                                                        |