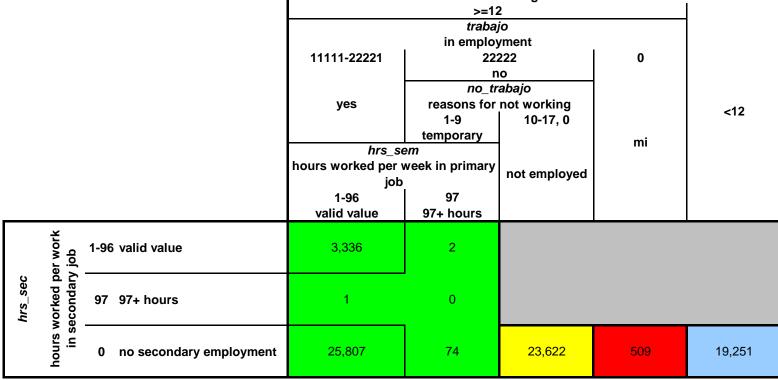

NOTE: Unpaid apprentices and trainees are considered employed in Mexico, but not in the ILO definition of employment. They are therefore categorized as Indistinguishable (900s) in PCLFS and PCMAS. The user should reclassify according to whether they wish them to be employed (100s) or not employed (400s). They remain in the universe of other labor market variables as they are asked the labor market questions.