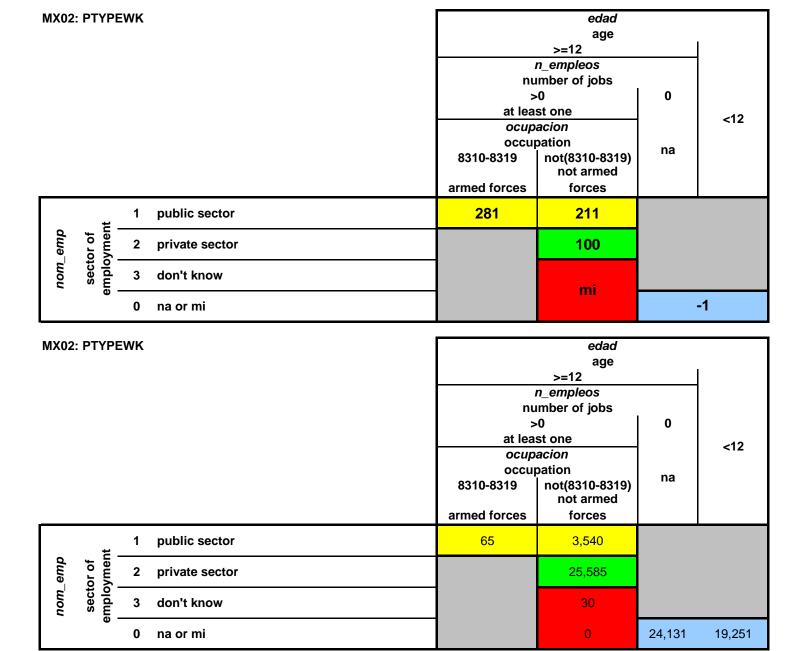

# MX02: PCLFS

Universe age>=12 Reference period Last month

| -1  | Not in Universe                                              |
|-----|--------------------------------------------------------------|
| 111 | Emp; at work, regular                                        |
| 112 | Emp; at work, occasional work + unpaid family worker         |
| 113 | Emp; at work, occasional work only                           |
| 114 | Emp; at work, unpaid family worker only                      |
| 121 | Emp; absent from work, temp incapacity (incl. maternity)     |
| 122 | Emp; absent from work, vacation                              |
| 123 | Emp; absent from work, temp layoff, lack of clients          |
| 124 | Emp; absent from work, temp layoff, lack of materials/sales  |
| 125 | Emp; absent from work, temp layoff, repairs at work          |
| 126 | Emp; absent from work, waiting for further agricultural work |
| 127 | Emp; absent from work, labor conflict or strike              |
| 128 | Emp; absent from work, bad weather                           |
| 129 | Emp; absent from work, other reason for temp absence         |
| 181 | Emp; armed forces, at work                                   |
| 211 | Unemp; ILO, looking for work in Mexico                       |
| 212 | Unemp; ILO, looking for work outside Mexico                  |
| 311 | NILF; retired or receiving other pension                     |
| 321 | NILF; student                                                |
| 331 | NILF; homemaker                                              |
| 341 | NILF; permanent disability, without pension                  |
| 351 | NILF; rentier                                                |
| 381 | NILF; other situation                                        |
| 931 | Indist; unpaid apprentice or trainee                         |
| mi  | In Universe, no information                                  |
|     |                                                              |

NOTE: Unpaid apprentices and trainees are considered employed in Mexico, but not in the ILO definition of employment. They are therefore categorized as Indistinguishable (900s) in PCLFS and PCMAS. The user should reclassify according to whether they wish them to be employed (100s) or not employed (400s). They remain in the universe of other labor market variables as they are asked the labor market questions.