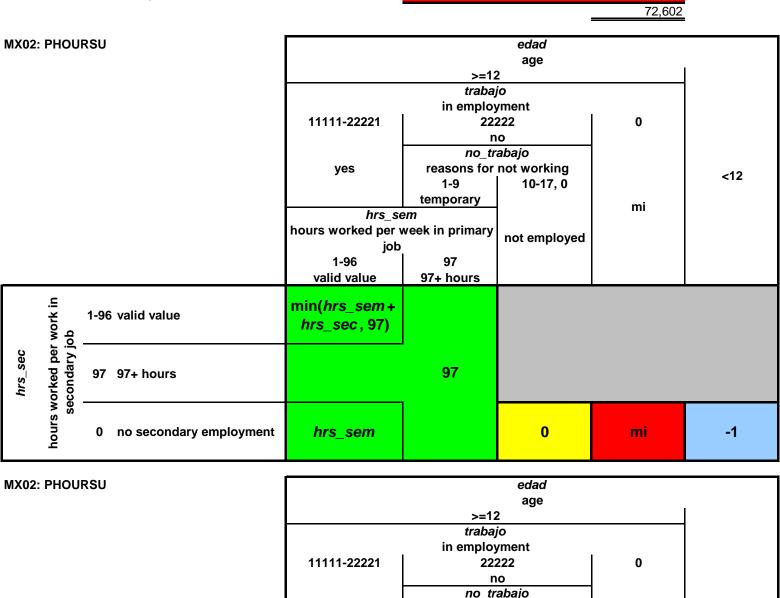

NOTE: Unpaid apprentices and trainees are considered employed in Mexico, but not in the ILO definition of employment. They are therefore categorized as Indistinguishable (900s) in PCLFS and PCMAS. The user should reclassify according to whether they wish them to be employed (100s) or not employed (400s). They remain in the universe of other labor market variables as they are asked the labor market questions.